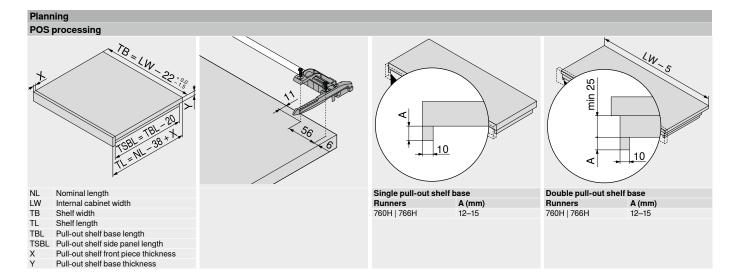

Cutting Internal cabinet width LW - 87 mm ±1 mm

| Alternative to 12c                                                                |                                                 |             |           |  |  |  |
|-----------------------------------------------------------------------------------|-------------------------------------------------|-------------|-----------|--|--|--|
| 12c                                                                               | Synchronisation linkage                         |             |           |  |  |  |
|                                                                                   | Version                                         | Length (mm) | Part no.  |  |  |  |
|                                                                                   | Round                                           | 1160        | ZST.1160W |  |  |  |
| Pull-out shelf lock can be released with one hand thanks to synchronisation shaft |                                                 |             |           |  |  |  |
| Cutting                                                                           | Cutting Internal cabinet width LW – 87 mm ±1 mm |             |           |  |  |  |