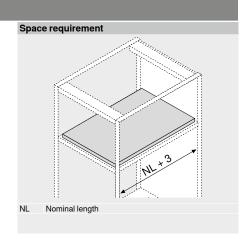

During assembly of the pull-out shelf lock, make sure that you leave the tilt adjustment at the factory setting!

We recommend using a side stabiliser with wide pull-outs with a short nominal length. This improves the engagement of the locking unit.