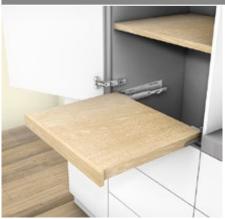

## Pull-out shelf lock

- Can be used with MOVENTO full extensions
- Cannot be used with runners for base mounting
- Can be combined with **BLUMOTION**, TIP-ON BLUMOTION and TIP-ON
- Two-sided locking mechanism
- Secure hold
- Pull-out shelf lock can be released with one hand thanks to synchronisation shaft
- Easy assembly fittings serve as template
- Runners are attached to standard fixing positions
- Max. cabinet width 1200 mm