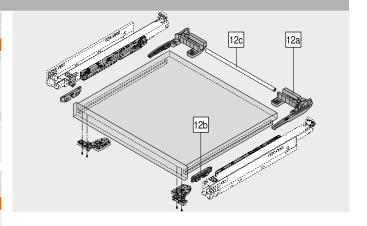

| 12c                                                                               | Synchronisation linkage |             |           |  |  |  |
|-----------------------------------------------------------------------------------|-------------------------|-------------|-----------|--|--|--|
|                                                                                   | Version                 | Length (mm) | Part no.  |  |  |  |
|                                                                                   | Round                   | 1089        | ZST.1089W |  |  |  |
| Pull-out shelf lock can be released with one hand thanks to synchronisation shaft |                         |             |           |  |  |  |

Cutting Internal cabinet width LW - 87 mm ±1 mm

| Alternative to 12c                                                                |                                                 |             |           |  |  |  |
|-----------------------------------------------------------------------------------|-------------------------------------------------|-------------|-----------|--|--|--|
| 12c                                                                               | Synchronisation linkage                         |             |           |  |  |  |
|                                                                                   | Version                                         | Length (mm) | Part no.  |  |  |  |
|                                                                                   | Round                                           | 1160        | ZST.1160W |  |  |  |
| Pull-out shelf lock can be released with one hand thanks to synchronisation shaft |                                                 |             |           |  |  |  |
| Cutting                                                                           | Cutting Internal cabinet width LW – 87 mm ±1 mm |             |           |  |  |  |